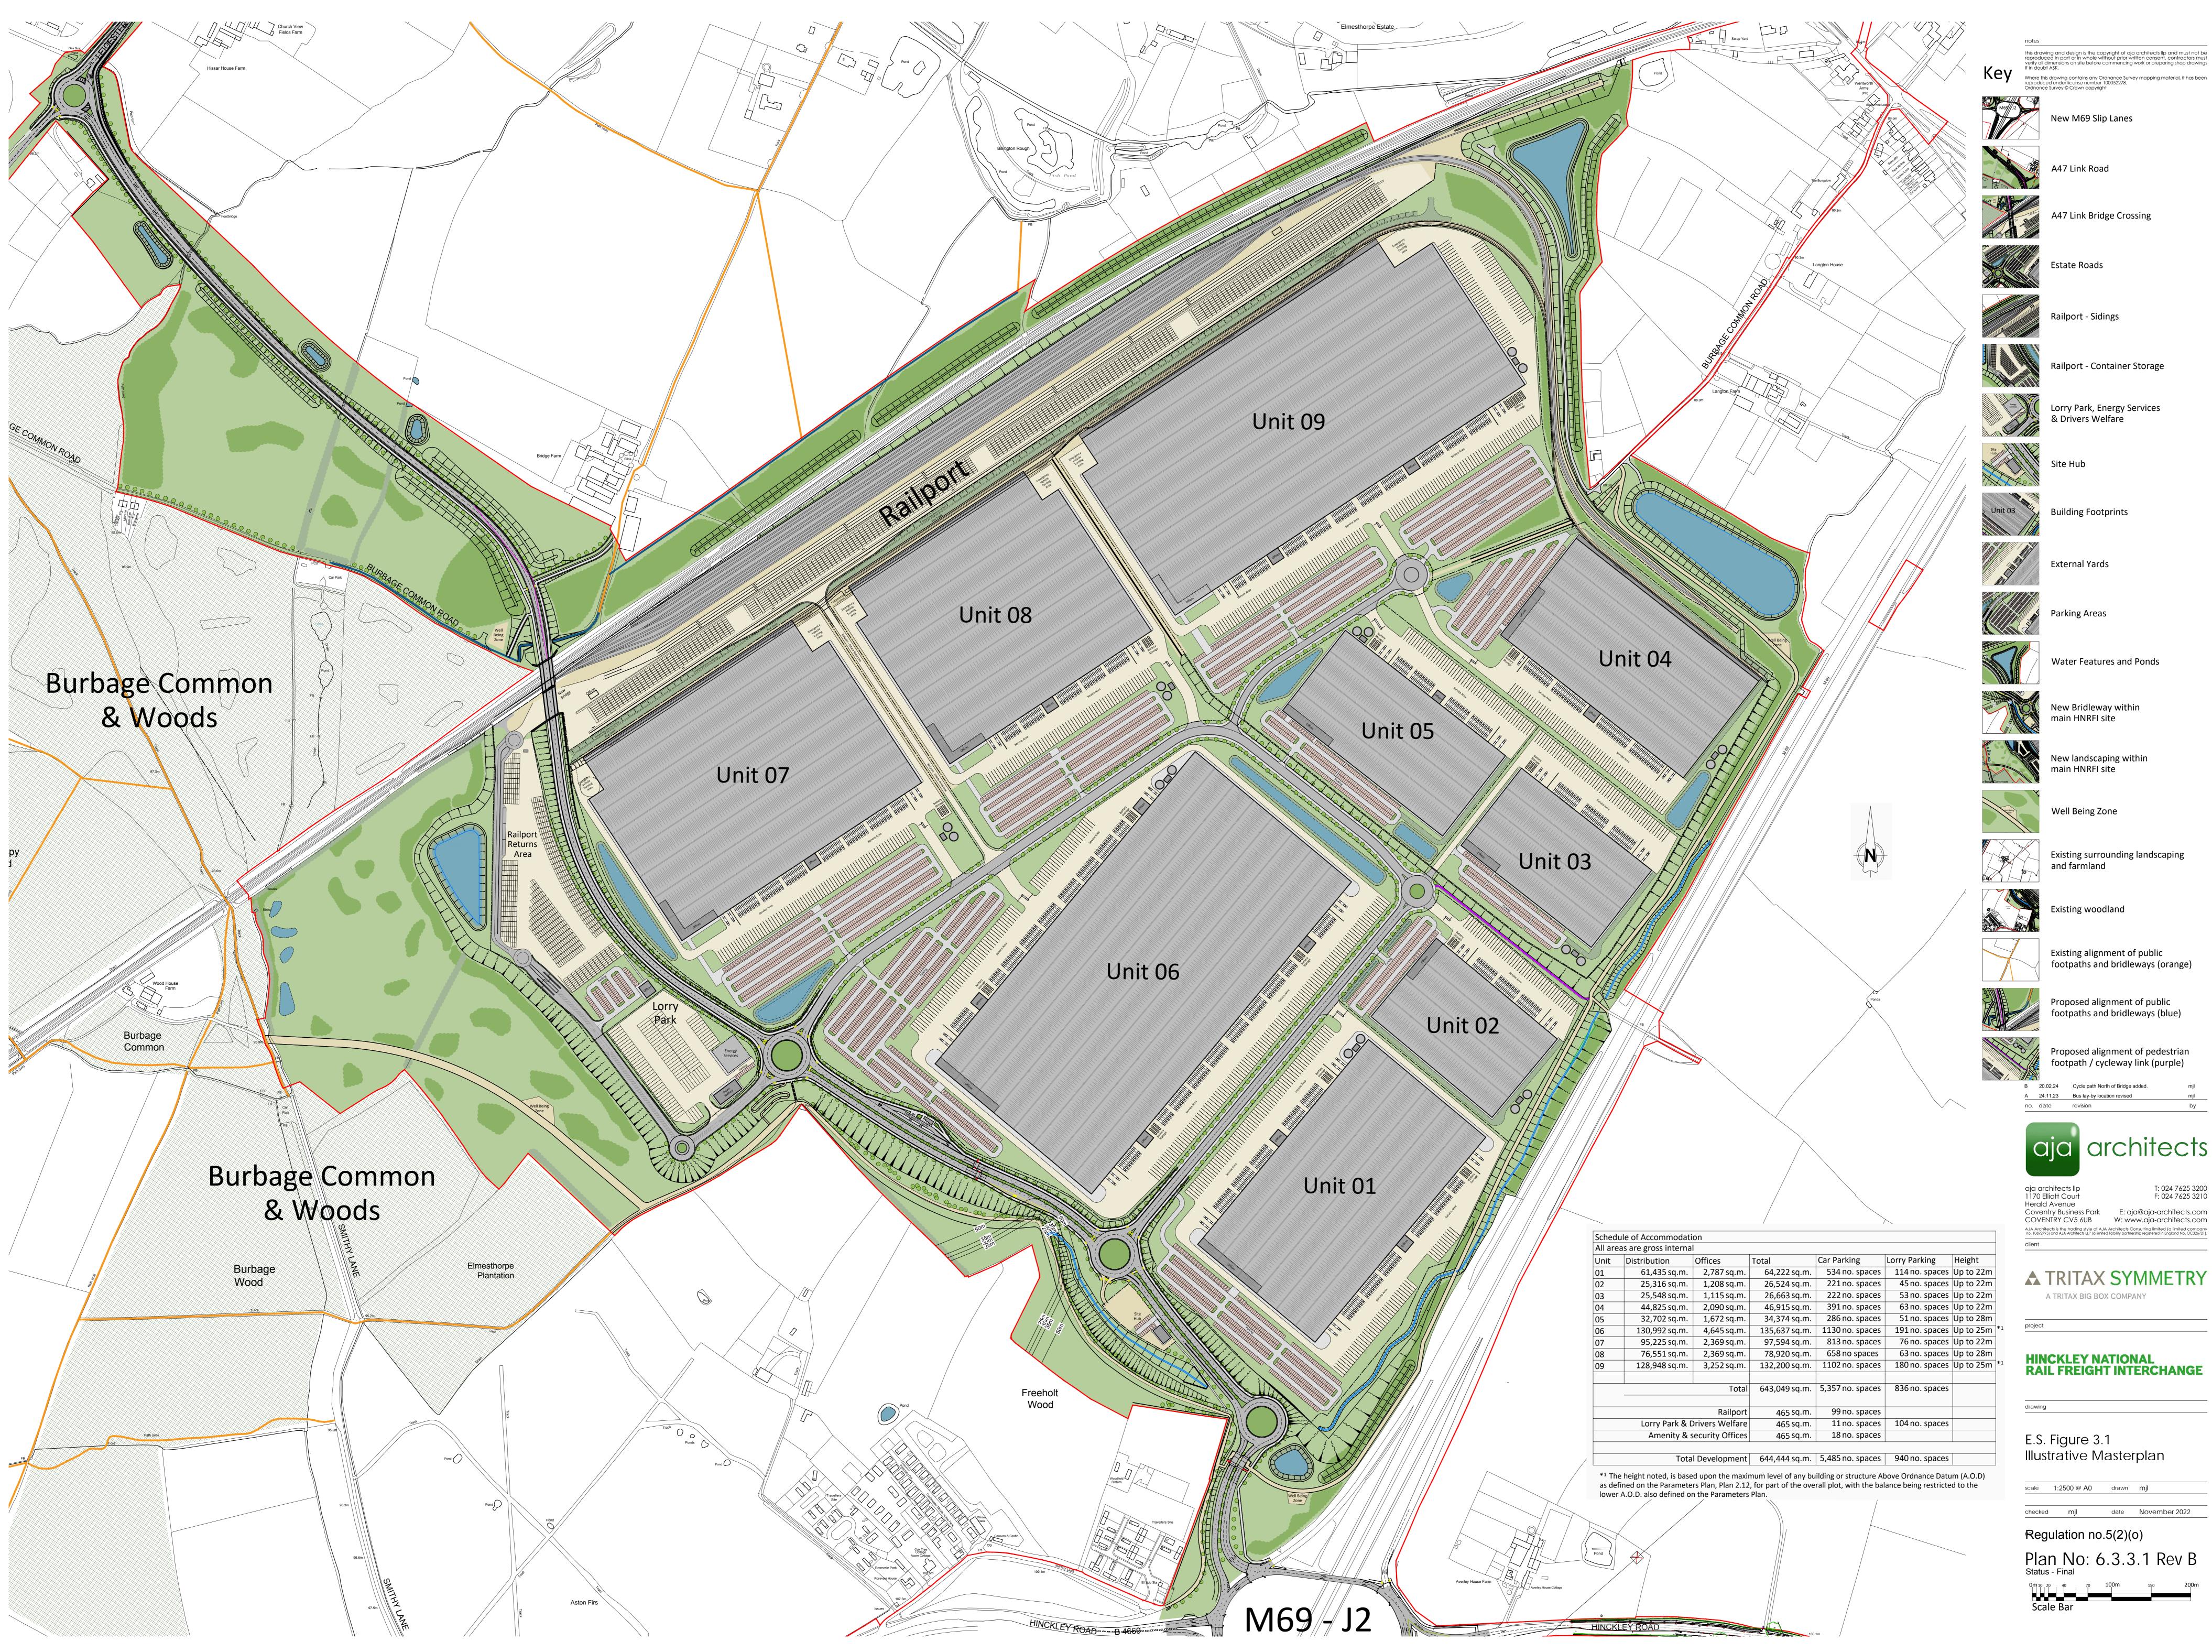

|         | Car Parking      | Lorry Parking  | Height    |    |
|---------|------------------|----------------|-----------|----|
| 2 sq.m. | 534 no. spaces   | 114 no. spaces | Up to 22m |    |
| l sq.m. | 221 no. spaces   | 45 no. spaces  | Up to 22m |    |
| 3 sq.m. | 222 no. spaces   | 53 no. spaces  | Up to 22m |    |
| 5 sq.m. | 391 no. spaces   | 63 no. spaces  | Up to 22m |    |
| l sq.m. | 286 no. spaces   | 51 no. spaces  | Up to 28m |    |
| ′ sq.m. | 1130 no. spaces  | 191 no. spaces | Up to 25m | *1 |
| l sq.m. | 813 no. spaces   | 76 no. spaces  | Up to 22m |    |
| ) sq.m. | 658 no spaces    | 63 no. spaces  | Up to 28m |    |
| ) sq.m. | 1102 no. spaces  | 180 no. spaces | Up to 25m | *1 |
|         |                  |                |           |    |
| ) sq.m. | 5,357 no. spaces | 836 no. spaces |           |    |
|         |                  |                |           |    |
| sq.m.   | 99 no. spaces    |                |           |    |
| sq.m.   | 11 no. spaces    | 104 no. spaces |           |    |
| sq.m.   | 18 no. spaces    |                |           |    |
|         |                  |                |           |    |

**Building Footprints** 

Site Hub

New M69 Slip Lanes

A47 Link Road

Railport - Sidings

Railport - Container Storage

External Yards

S Parking Areas

Water Features and Ponds

New Bridleway within main HNRFI site

New landscaping within main HNRFI site

Well Being Zone

Existing surrounding landscaping and farmland

Existing woodland

Existing alignment of public footpaths and bridleways (orange)

Proposed alignment of public footpaths and bridleways (blue)

Proposed alignment of pedestrian footpath / cycleway link (purple)

B 20.02.24 Cycle path North of Bridge added. A 24.11.23 Bus lay-by location revised no. date revision

## HINCKLEY NATIONAL RAIL FREIGHT INTERCHANGE

## drawing

E.S. Figure 3.1 Illustrative Masterplan

scale 1:2500 @ A0 drawn mjl checked mjl date November 2022 Regulation no.5(2)(o) Plan No: 6.3.3.1 Rev B Status - Final

Scale Bar